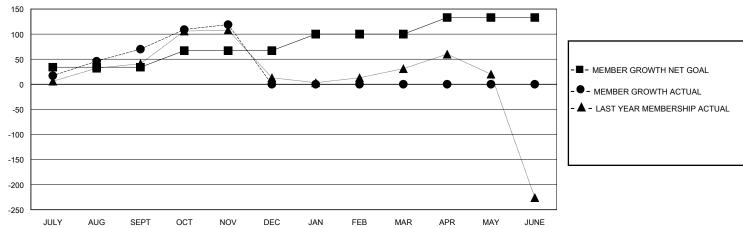

## GOALS AND ACTUAL MEMBERS CUMULATIVE

| DROPPED CLUBS: 0  DROPPED MEMBERS |    | 34 CLUBS OF 100 ADDED 1 OR MORE<br>NEW MEMBERS | GENDER DIST<br>MALE<br>FEMALE | RIBUTION<br>2,702 (82.40%)<br>577 (17.60%) |   |
|-----------------------------------|----|------------------------------------------------|-------------------------------|--------------------------------------------|---|
| DECEASED                          | 1  |                                                | TOTAL FAMILY UNIT MEMBERS     |                                            | 0 |
| CLUB CANCELLED 0 OTHER 30         |    | CLICK HERE FOR CUMULATIVE MEMBERSHIP DATA      | FAMILY MEMBERS PAYING HALF    |                                            | 0 |
| TOTAL                             | 31 |                                                | 10000                         |                                            |   |

## District 315B4

GMT: LOCATION REP OF BANGLADESH GMT CA

|               | Club          | os          |               | Members               |                        |                         |                                                    |  |
|---------------|---------------|-------------|---------------|-----------------------|------------------------|-------------------------|----------------------------------------------------|--|
|               | RESULTS FOR   | R 2024-2025 |               | RESULTS FOR 2024-2025 |                        |                         |                                                    |  |
| QUARTER       | NEW CLUB GOAL | NEW CLUBS   | DROPPED CLUBS | QUARTER MEME          | BER GROWTH NET<br>GOAL | MEMBER GROWTH<br>ACTUAL | DROPPED<br>MEMBERS ACTUAL<br>(including transfers) |  |
| JULY/AUG/SEPT | 4             | 2           | 0             | JULY/AUG/SEPT         | 34                     | 97                      | 22                                                 |  |
| OCT/NOV/DEC   | 0             | 0           | 0             | OCT/NOV/DEC           | 33                     | 60                      | 9                                                  |  |
| JAN/FEB/MAR   | 4             | 0           | 0             | JAN/FEB/MAR           | 33                     | 0                       | 0                                                  |  |
| APR/MAY/JUNE  | 2             | 0           | 0             | APR/MAY/JUNE          | 33                     | 0                       | 0                                                  |  |