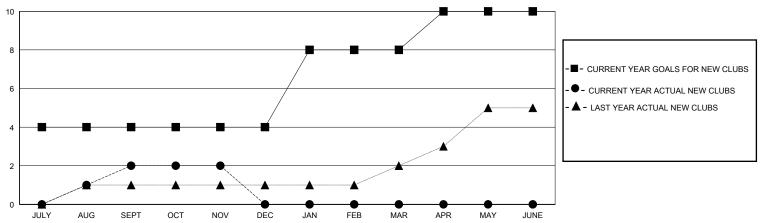

## GOALS AND ACTUAL NEW CLUBS CUMULATIVE

## District 315B4

GMT: LOCATION REP OF BANGLADESH GMT CA

|               | Club          | os          |               | Members               |                        |                         |                                                    |  |
|---------------|---------------|-------------|---------------|-----------------------|------------------------|-------------------------|----------------------------------------------------|--|
|               | RESULTS FOR   | R 2024-2025 |               | RESULTS FOR 2024-2025 |                        |                         |                                                    |  |
| QUARTER       | NEW CLUB GOAL | NEW CLUBS   | DROPPED CLUBS | QUARTER MEME          | BER GROWTH NET<br>GOAL | MEMBER GROWTH<br>ACTUAL | DROPPED<br>MEMBERS ACTUAL<br>(including transfers) |  |
| JULY/AUG/SEPT | 4             | 2           | 0             | JULY/AUG/SEPT         | 34                     | 97                      | 22                                                 |  |
| OCT/NOV/DEC   | 0             | 0           | 0             | OCT/NOV/DEC           | 33                     | 60                      | 9                                                  |  |
| JAN/FEB/MAR   | 4             | 0           | 0             | JAN/FEB/MAR           | 33                     | 0                       | 0                                                  |  |
| APR/MAY/JUNE  | 2             | 0           | 0             | APR/MAY/JUNE          | 33                     | 0                       | 0                                                  |  |